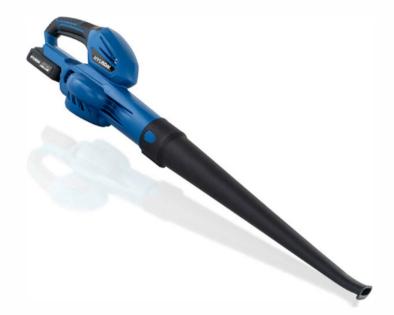

## **CORDLESS LEAF BLOWER**

The HY2189 is a lightweight, battery-powered cordless leaf blower from Hyundai, ideal for tidying up your garden, grounds or other outside spaces throughout the year.

| Specification                            |             |
|------------------------------------------|-------------|
| Model                                    | HY2189      |
| Start Method                             | Battery     |
| Run Time (mins)                          | 15          |
| Battery Lifespan (charges)               | 1000+       |
| Charging time (Mins Approx)              | 70          |
| Gross Weight (kg)                        | 2.48        |
| No Load Speed (RPM)                      | 12000       |
| Voltage                                  | 20          |
| Fully Assembled Dimenions H x W x L (mm) | 175x155x870 |
| Net Weight (kg)                          | 1.54        |