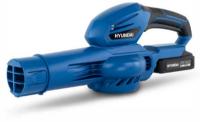

## **HYUNDAI HY2189**

## **CORDLESS LEAF BLOWER**

The HY2189 is a lightweight, battery-powered cordless leaf blower from Hyundai, ideal for tidying up your garden, grounds or other outside spaces throughout the year.

| Specification                            |             |
|------------------------------------------|-------------|
| Model                                    | HY2189      |
| Start Method                             | Battery     |
| Run Time (mins)                          | 15          |
| Battery Lifespan (charges)               | 1000+       |
| Charging time (Mins Approx)              | 70          |
| Gross Weight (kg)                        | 2.48        |
| No Load Speed (RPM)                      | 12000       |
| Voltage                                  | 20          |
| Fully Assembled Dimenions H x W x L (mm) | 175x155x870 |
| Net Weight (kg)                          | 1.54        |