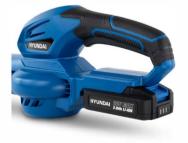

## **CORDLESS LEAF BLOWER**

The HY2189 is a lightweight, battery-powered cordless leaf blower from Hyundai, ideal for tidying up your garden, grounds or other outside spaces throughout the year.

| Specification                            |             |
|------------------------------------------|-------------|
| Model                                    | HY2189      |
| Start Method                             | Battery     |
| Run Time (mins)                          | 15          |
| Battery Lifespan (charges)               | 1000+       |
| Charging time (Mins Approx)              | 70          |
| Gross Weight (kg)                        | 2.48        |
| No Load Speed (RPM)                      | 12000       |
| Voltage                                  | 20          |
| Fully Assembled Dimenions H x W x L (mm) | 175x155x870 |
| Net Weight (kg)                          | 1.54        |